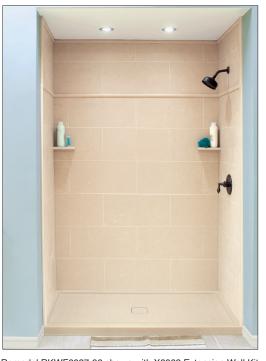

# Plain / Colors

Remodel RKWF6027-96 shown with X6062 Extension Wall Kit

\* Can be trimmed to fit