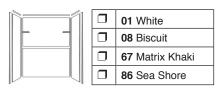

### **COLORS**

- 4 Transitions colors with a 16" x 16" square tile pattern for use with Remodel 36" and 48" shower walls.
  - 4 Transitions colors with a 12" x 24" subway tile pattern for use with Remodel 60" shower and tub walls.
  - 4 Classic colors with plain pattern for use with all Remodel shower and tub walls.