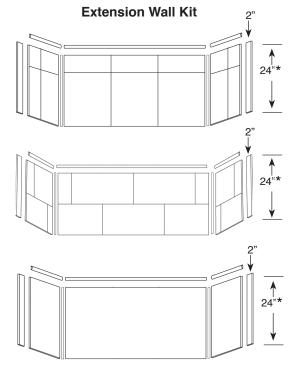

### **FEATURES**

- Extension wall kits for use with Remodel shower and tub walls only.
  On-site installation. Extension wall panels add up to 24" of height to extend walls to ceiling.
- Thick 1/4" 100% Solid Surface material for superior strength, beauty and easy cleaning. Surface will not support bacteria growth.
- Walls can be attached to moisture-resistant wall board, or directly over tile with supplied adhesive. Walls are trimmable for custom fit.
- Integrated pieces fit together for an easy, clean installation.
- Wall Kit includes two wrap around front edge trim pieces, front and side top bullnose trim pieces with coped, mitered inside corners, two inside flat corner molding pieces, one 1-oz. tube mounting adhesive, four 11-oz. tubes 100% silicone adhesive and one roll mounting tape.
- 10 Year Limited Residential Warranty / 3 Year Commercial Warranty

|                            | OVERALL<br>SIZE | MODEL NO. | FITS                          | Width<br>(Max.) | Depth<br>(Max.) | Height<br>(Max.) |  |  |
|----------------------------|-----------------|-----------|-------------------------------|-----------------|-----------------|------------------|--|--|
| SHOWER EXTENSION WALL KITS |                 |           |                               |                 |                 |                  |  |  |
|                            | 36" x 36"       | X3662     | RBE3667                       | 35"             | 34"             | 24"              |  |  |
|                            | 48" x 36"       | X4882     | RBE4867                       | 47"             | 34"             | 24"              |  |  |
|                            | 60" x 36"       | X6062     | RBE6007<br>RBE6027<br>RBE6067 | 59"             | 34"             | 24"              |  |  |
| TUB EXTENSION KIT          |                 |           |                               |                 |                 |                  |  |  |
|                            | 60" x 32"       | X6022     | RBE6026                       | 59"             | 30"             | 24"              |  |  |