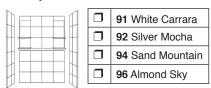

#### Subway Tile Pattern / Colors

| Subway The Pattern / Colors |  |                  |  |  |  |  |  |  |
|-----------------------------|--|------------------|--|--|--|--|--|--|
|                             |  | 91 White Carrara |  |  |  |  |  |  |
|                             |  | 92 Silver Mocha  |  |  |  |  |  |  |
|                             |  | 94 Sand Mountain |  |  |  |  |  |  |
|                             |  | 96 Almond Sky    |  |  |  |  |  |  |