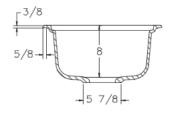

## **COLORS**

- 00 White
- 05 Almond
- 08 Biscuit
- 60 Matrix Sand
- 67 Matrix Khaki
- 68 Matrix Summit

| Model                 | KDT18181                       |
|-----------------------|--------------------------------|
| Overall<br>Dimensions | L18" x W18" x D9"              |
| Bowl<br>Dimensions    | L141/4" x W111/4" x D8"        |
| Faucet Holes          | up to 3                        |
| Shipping Weight       | 18 lbs.                        |
| Material              | Solid Surface                  |
| Installation          | countertop mounted             |
| Required              | 1 basket strainer not supplied |