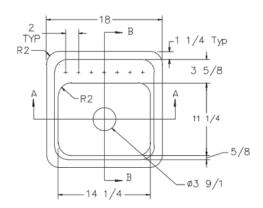

## **COLORS**

- 00 White
- 05 Almond
- 08 Biscuit
- 60 Matrix Sand
- 67 Matrix Khaki
- 68 Matrix Summit

| Model                 | KDT18181                       |
|-----------------------|--------------------------------|
| Overall<br>Dimensions | L18" x W18" x D9"              |
| Bowl<br>Dimensions    | L141/4" x W111/4" x D8"        |
| Faucet Holes          | up to 3                        |
| Shipping Weight       | 18 lbs.                        |
| Material              | Solid Surface                  |
| Installation          | countertop mounted             |
| Required              | 1 basket strainer not supplied |