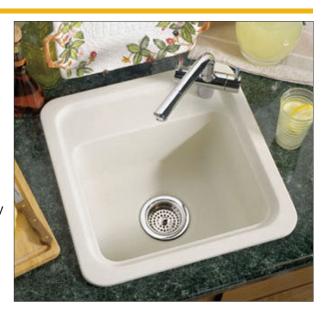

## **FEATURES**

- 18" x 18" x 9" Entertainment/Prep single bowl.
- Top mount self-rimming sink.
- Solid surface material is non-porous. Scratches and stains like coffee, juice, berries and burns are easily removed with abrasive cleaners, restoring and renewing original finish.
- Transolid sinks are durable, withstand impact and heat resistant up to 375°.
- 10 Year Limited Residential Warranty / 3 Year Commercial Warranty