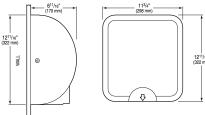

## **DETAILS**

Voltage: 110/120V ()
Wattage: 50/60Hz ()
Amperage: 4.3-4.5 ()
Mounting: Wall - Surface
Power Type: Hardwired
Depth: 6 86/125" (170mm)
Height: 12 86/125" (322mm)
Width: 11 ¾" (298mm)

• Finish: Graphite (GR)