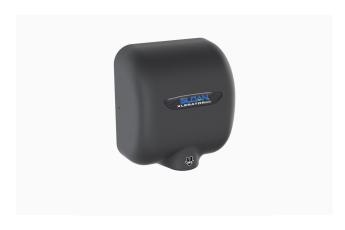

#### **DESCRIPTION**

Sloan® XLERATOR® Sensor-Operated Wall - Surface Hand Dryer EHD-501-ECO, HEPA, 110/120V, Sloan® XLERATOR® Sensor-Operated Wall - Surface Hand Dryer.

## **DETAILS**

Voltage: 110/120V ()
Wattage: 50/60Hz ()
Amperage: 4.3-4.5 ()
Mounting: Wall - Surface
Power Type: Hardwired
Depth: 6 86/125" (170mm)
Height: 12 86/125" (322mm)
Width: 11 ¾" (298mm)

• Finish: Graphite (GR)

#### **FEATURES**

- Hygienic hand drying solution
- 10 second dry time
- Electric Specifications: 110-120V 4.3-4.5 Amps, 460-530 Watts, 50/60 Hz
- Adjustable speed and sound (High-Low)
- No Heat option
- 95% cost savings vs. paper towels
- Weight: 15-17 lbs.
- Vandal resistant cover design
- Suggested Mounting Heights for Ideal Performance (from floor to bottom of dryer): Men: 45" (114 cm), Women: 43" (109 cm), Teenagers: 41" (104 cm), Children: 35" (89 cm), ADA: 37" (94 cm). Note: When mounting for any user ensure that it is mounted below the 48" ADA Maximum
- Can install multiple units on one circuit
- 35-second lockout feature if hands are not removed
- Externally visible Red LED light that flashes error codes to assist in troubleshooting and identify if filter has been clogged
- Virtually maintenance free
- Quantity Recommendations: 1 dryer for every 2 sink stations is sufficient for most applications. For high traffic applications we suggest 1 dryer per sink station.
- Variations: Available in multiple finishes/colors, available with HEPA filter, available in standard model with heat option
- Available in Polished White, Matte White, Polished Chrome, Brushed Nickel and Graphite
- Optional Add Ons: Recess kit for ADA compliance, Noise reduction nozzle (note: reduces the decibel level by 9db but increases dry time by approx. 3 seconds), Wall Guards (White, Black, Stainless), XChanger Paper Towel Retrofit Kit either ADA height or standard height