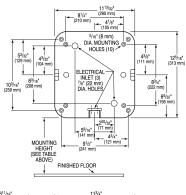

## **DETAILS**

Voltage: 110/120V ()
Wattage: 50/60Hz ()
Amperage: 4.3-4.5 ()
Mounting: Wall - Surface
Power Type: Hardwired
Depth: 6 86/125" (170mm)
Height: 12 86/125" (322mm)
Width: 11 ¾" (298mm)

• Finish: Graphite (GR)

#### **FEATURES**

- Hygienic hand drying solution
- 10 second dry time
- Electric Specifications: 110-120V 4.3-4.5 Amps, 460-530 Watts, 50/60 Hz
- Adjustable speed and sound (High-Low)
- No Heat option
- 95% cost savings vs. paper towels
- Weight: 15-17 lbs.
- Vandal resistant cover design
- Suggested Mounting Heights for Ideal Performance (from floor to bottom of dryer): Men: 45" (114 cm), Women: 43" (109 cm), Teenagers: 41" (104 cm), Children: 35" (89 cm), ADA: 37" (94 cm). Note: When mounting for any user ensure that it is mounted below the 48" ADA Maximum
- Can install multiple units on one circuit
- 35-second lockout feature if hands are not removed
- Externally visible Red LED light that flashes error codes to assist in troubleshooting and identify if filter has been clogged
- Virtually maintenance free
- Quantity Recommendations: 1 dryer for every 2 sink stations is sufficient for most applications. For high traffic applications we suggest 1 dryer per sink station.
- Variations: Available in multiple finishes/colors, available with HEPA filter, available in standard model with heat option
- Available in Polished White, Matte White, Polished Chrome, Brushed Nickel and Graphite
- Optional Add Ons: Recess kit for ADA compliance, Noise reduction nozzle (note: reduces the decibel level by 9db but increases dry time by approx. 3 seconds), Wall Guards (White, Black, Stainless), XChanger Paper Towel Retrofit Kit either ADA height or standard height