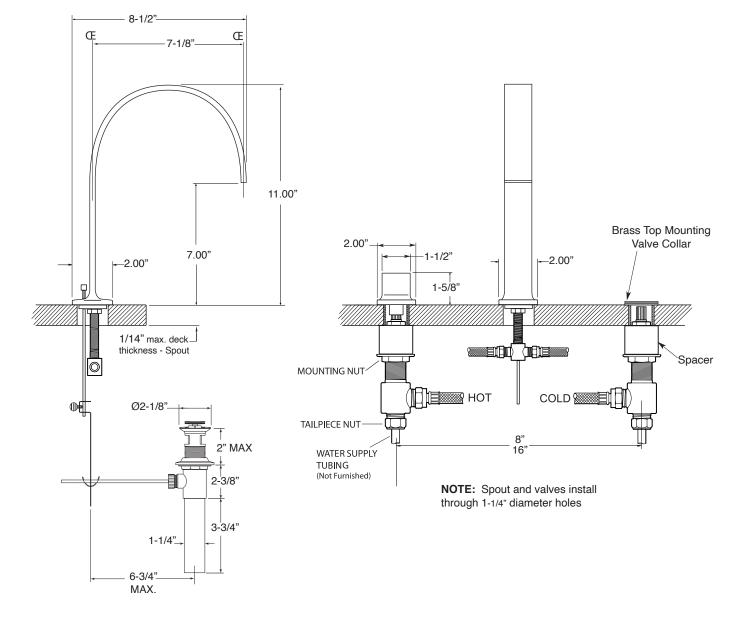

## 1163808.PDF rev: 05/20RH

- Square escutcheon with square flared handles.
- 1/4-turn ceramic disc valve cartridge.

 $\overline{1}\overline{1}\overline{1}N$ 

**FEATURES:** 

PRECISION CRAFTED

- · Available in all finishes. Warranty varies according to finish selection.
- Flow restrictor in spout tee is limited to 1.2 gpm.
- Certified to meet or exceed the following codes and standards: ASME A112.18.1/CSAB 125.1-2011

Widespread Lavatory Set

1.163808

Series 1600

Nuance