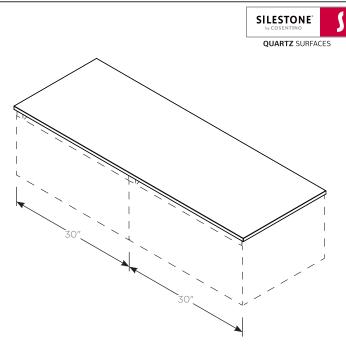

#### Dimensions

Width: 61" (1549 mm) Depth: 19" (483 mm) Thickness: 3/4" (19 mm) Weight: 78 lbs (35.4 kg)