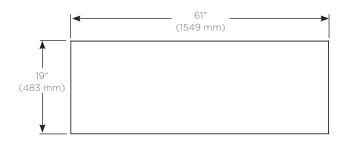

#### Dimensions

Width: 61" (1549 mm) Depth: 19" (483 mm) Thickness: 3/4" (19 mm) Weight: 78 lbs (35.4 kg)