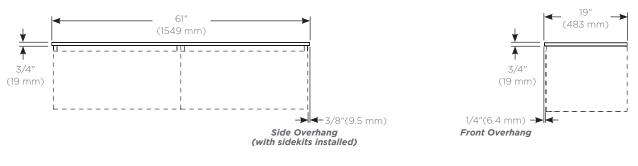

#### Dimensions

Width: 61" (1549 mm) Depth: 19" (483 mm) Thickness: 3/4" (19 mm) Weight: 78 lbs (35.4 kg)