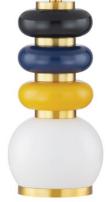

A mod mix of materials, colors, and shapes, this accent lamp adds a fun and stylish pop to any tabletop. The base is a series of stacked rings, alternating between Aged Brass and ceramic in beautiful shades of yellow, blue, and black. A white linen shade and Aged Brass finial balance out the look. Part of our Home Ec. x Mitzi Tastemakers collection.