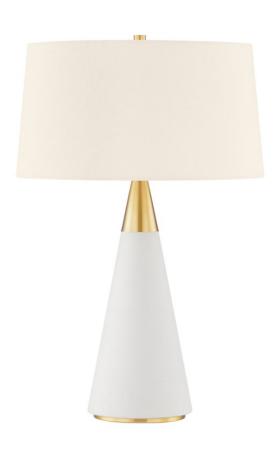

# **JEN**

### HL819201-AGB/CL

Jen is a beautiful, natural way to bring the allover same materiality trend to a room. The linen adds texture and intrigue to the mid-century modern design, making this sculptural table lamp feel very of the moment. Bring drama with the contrasting black linen base and white linen shade or go for something softer with the base and shade both in cream linen. Part of our Home Ec. x Mitzi Tastemakers collection.

### **FINISHES**

Aged Brass (AGB) AGED BRASS/CREAM LINEN (AGB/CREAM LINEN)