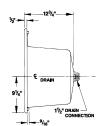

| Dimension      | Length | Width  | Depth  |
|----------------|--------|--------|--------|
| Overall        | 22"    | 25"    | 12.75" |
| Inside (top)   | 15.5"  | 22"    | -      |
| Inside (shelf) | 15.5"  | 3.125" | -      |
| Cutout         | 21"    | 24"    | -      |

**General:** Furnish and install as shown on plans a Vector™ Multi-Task Sink (Model 25) as manufactured by E.L. Mustee & Sons, Inc. Material composition shall be molded fiberglass, using matched metal dies under heat and pressure. One-piece, seamless construction with self-rimming edge and complete 1-1/2" drain assembly. Shall meet ANSI Z 124-2011. Overall size 22" length x 25" width x 12-3/4" depth, weight 16 lbs., Color: \_\_\_\_\_ (White, Biscuit, Twilight, Prairie Drift).