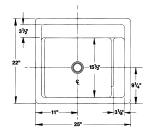

| Dimension      | Length | Width  | Depth  |
|----------------|--------|--------|--------|
| Overall        | 22"    | 25"    | 12.75" |
| Inside (top)   | 15.5"  | 22"    | -      |
| Inside (shelf) | 15.5"  | 3.125" | -      |
| Cutout         | 21"    | 24"    | -      |

**General:** Furnish and install as shown on plans a Vector™ Multi-Task Sink (Model 25) as manufactured by E.L. Mustee & Sons, Inc. Material composition shall be molded fiberglass, using matched metal dies under heat and pressure. One-piece, seamless construction with self-rimming edge and complete 1-1/2" drain assembly. Shall meet ANSI Z 124-2011. Overall size 22" length x 25" width x 12-3/4" depth, weight 16 lbs., Color: \_\_\_\_\_ (White, Biscuit, Twilight, Prairie Drift).