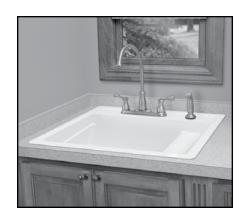

## 25 Vector™ Multi-Task Sink

## **Design features:**

- Molded using matched metal molds with premium fiberglass blended with special resins for extra strength and durability
- Semi-gloss, scratch & stain-resistant
- Self-rimming design
- Recessed, self draining shelf, 3.25" below rim, 3.125" wide and 15.5" long...ideal for soap dispensers, spray bottles, sponges, etc.
- Includes drain assembly with stopper for 1-1/2" P-Trap
- One piece molded, with matched metal molds
- Accommodates single or dual-handle faucets with 4" or 8" centers, soap and instant-hot dispensers, and more
- Faucet hole indicators on back ledge simplify mounting installation