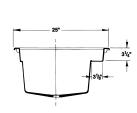

| Dimension      | Length | Width  | Depth  |
|----------------|--------|--------|--------|
| Overall        | 22"    | 25"    | 12.75" |
| Inside (top)   | 15.5"  | 22"    | -      |
| Inside (shelf) | 15.5"  | 3.125" | -      |
| Cutout         | 21"    | 24"    | -      |

**General:** Furnish and install as shown on plans a Vector™ Multi-Task Sink (Model 25) as manufactured by E.L. Mustee & Sons, Inc. Material composition shall be molded fiberglass, using matched metal dies under heat and pressure. One-piece, seamless construction with self-rimming edge and complete 1-1/2" drain assembly. Shall meet ANSI Z 124-2011. Overall size 22" length x 25" width x 12-3/4" depth, weight 16 lbs., Color: \_\_\_\_\_ (White, Biscuit, Twilight, Prairie Drift).