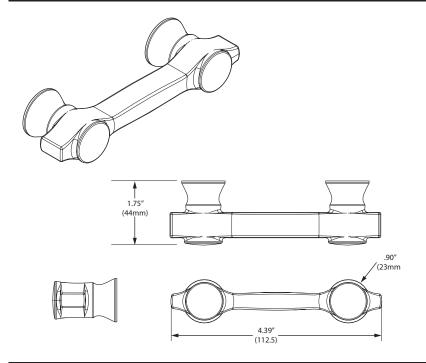

## **Dimensions:**

#### **Installation Instructions:**

- 1. Drawer pulls will require two 3/16" holes.
- 2. The distance between holes is 3" on center.
- 3. Using a level, mark the location of the two holes.
- 4. Use a 3/16" drill bit to drill two holes.
- 5. Insert the screws into each hole.
- 6. Place the drawer pull over the screws.
- 7. Use a Phillips screwdriver to tighten screws.