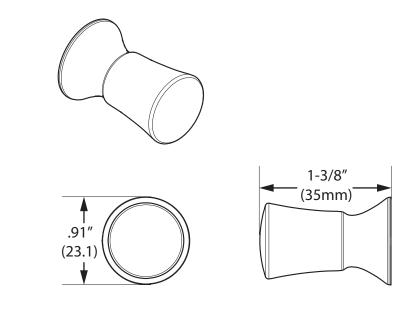

# Flara<sup>™</sup> Technical Specification

### **Cabinet Knob**

## YB0305

#### **Stock Numbers:**

- YB0305BN Cabinet Knob Brushed Nickel Finish
- YB0305CH Cabinet Knob Chrome Finish
- YB0305NL Cabinet Knob
  Polished Nickel Finish
- YB0305BG Cabinet Knob Brushed Gold Finish

#### Materials:

Cabinet Knobs are constructed of zinc.

### **Dimensions:**



#### **Installation Instructions:**

- 1. Cabinet knobs will require one 3/16" hole.
- 2. Mark the location of the hole.
- 3. Use a 3/16" drill bit to drill hole.
- 4. Insert the screw into the hole.
- 5. Place the knob over the screw.
- 6. Use a Phillips screwdriver to tighten screw.

#### **Cleaning Instructions:**

To preserve the fine finish of this product, clean only with a soft damp cloth. Dry well. Do not use commercial or abrasive cleaners.

Stock Number:

Cabinet Knob

By Moen Incorporated

CORPORATE HEADQUARTERS: (800) 321-8809 • FAX: (800) 848-6636 INTERNATIONAL: (440) 962-2000 • FAX: (440) 962-2726 CUSTOMER SERVICE (USA): 800-882-0116 • FAX: (888) 379-2720 WWW.MOEN.COM ©Copyright Moen Incorporated

SPC15923 50000363248

5/30/2019 2chased 00