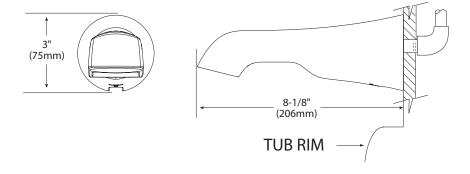

# **MOEN**<sup>®</sup>

## **Specifications**

#### **DESCRIPTION**

- · Metal construction with various finishes identified by suffix
- Designed to be installed on a 1/2" pipe slip fit-CC connection

#### **STANDARDS**

 Third party certified to meet ASME A112.18.1/ CSA B125.1 and all applicable requirements referenced therein

#### WARRANTY

- Lifetime limited warranty against leaks, drips and finish defects to the original homeowner
- 10 year limited warranty when used in a multifamily installation
- 5 year limited warranty when used in a commercial installation Visit www.moen.com/support for complete details and limitations



FLARA™ 1/2" Slip Fit Non-Diverting Tub Spout

Models: S990



### **CRITICAL DIMENSIONS**

(DO NOT SCALE)