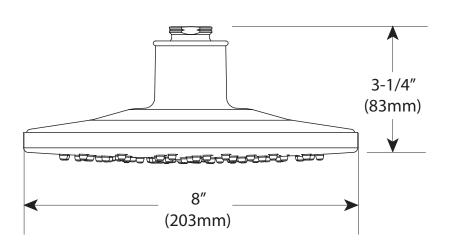

# **Specifications**

Single Function Rainfall Showerhead with Immersion™ Rainshower Technology

Models: S6360 series

**CRITICAL DIMENSIONS** 

(DO NOT SCALE)

FOR MORE INFORMATION CALL: 1-800-BUY-MOEN

www.moen.com