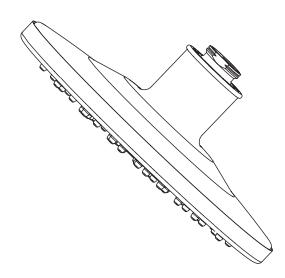

### **DESCRIPTION**

- · Metal construction with various finishes identified by suffix
- Immersion™ Rainshower Technology channels water through a spoke design concentrating and magnifying the natural force of your water to dramatically enhance your shower experience.

# **Specifications**

Single Function Rainfall Showerhead with Immersion™ Rainshower Technology

Models: S6360 series

**CRITICAL DIMENSIONS** 

(DO NOT SCALE)

FOR MORE INFORMATION CALL: 1-800-BUY-MOEN

www.moen.com