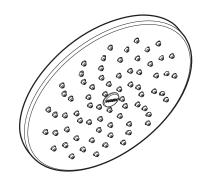

### **DESCRIPTION**

- · Metal construction with various finishes identified by suffix
- Immersion™ Rainshower Technology channels water through a spoke design concentrating and magnifying the natural force of your water to dramatically enhance your shower experience.

# **Specifications**

Single Function Rainfall Showerhead with Immersion™ Rainshower Technology

Models: S6360 series

**CRITICAL DIMENSIONS** 

(DO NOT SCALE)

FOR MORE INFORMATION CALL: 1-800-BUY-MOEN

www.moen.com