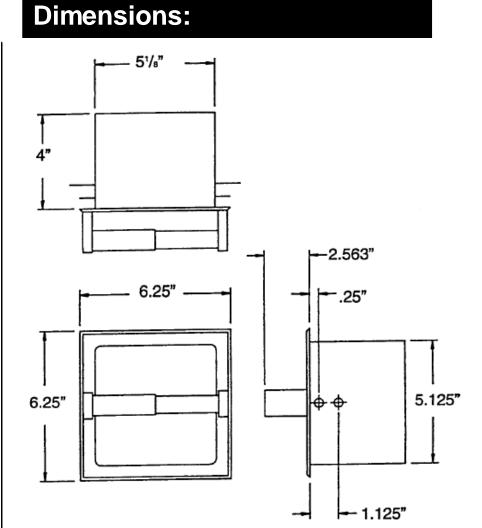

#### **Installation Instructions:**

Cut out wall opening  $5.25^{\circ} \times 5.25^{\circ} \times 4^{\circ}$  depth. If wood blocking is available, install recessed shell into opening using stainless steel screws provided.