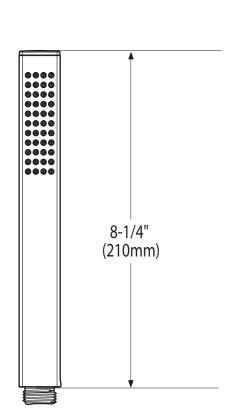

### **WARRANTY**

- Lifetime limited warranty against leaks, drips and finish defects to the original consumer purchaser
- 5 year warranty if used in commercial installations

Models: 189575 series

CRITICAL DIMENSIONS
(DO NOT SCALE)