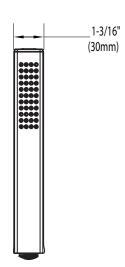

# **OPERATION**

- Single-function
- 1-3/16" diameter sprayhead

**Eco-Performance** Hand Shower

Models: 189318 series

**CRITICAL DIMENSIONS** 

(DO NOT SCALE)