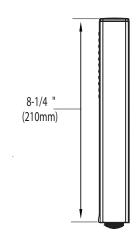

**Eco-Performance** Hand Shower

Models: 189318 series

**CRITICAL DIMENSIONS** 

(DO NOT SCALE)