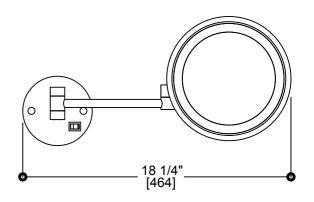

# KARTNERS BATHROOM ACCESSORIES+

### PRODUCT SPECIFICATION SHEET

# **COSMETIC MIRRORS**

8.5" LED Mirror Magnification: 5X Item #: KCM-RD-8LD





#### **FEATURES**

On/Off Switch

120 Volts

Hardwired

White LED lighting

5X magnification

Modern styling

Durable finishes

Concealed installation

## WARRANTY

Lifetime limited (Residential use) One year (Commercial use)

#### FINISHES STOCKED IN

Polished Chrome (99)

Brushed Nickel (81)

SPECIAL FINISHES AVAILABLE FOR LARGE PRODUCT ORDERS BY REQUEST

MOUNTING HARDWARE Mounting kit included







Note: Dimensions and specifications are subject to change without notice.