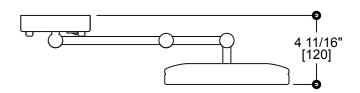

# KARTNERS BATHROOM ACCESSORIES+

### PRODUCT SPECIFICATION SHEET

# **COSMETIC MIRRORS**

8.5" LED Mirror Magnification: 5X Item #: KCM-RD-8LD





#### **FEATURES**

On/Off Switch

120 Volts

Hardwired

White LED lighting

5X magnification

Modern styling

Durable finishes

Concealed installation

## WARRANTY

Lifetime limited (Residential use) One year (Commercial use)

#### FINISHES STOCKED IN

Polished Chrome (99)

Brushed Nickel (81)

SPECIAL FINISHES AVAILABLE FOR LARGE PRODUCT ORDERS BY REQUEST

MOUNTING HARDWARE Mounting kit included







Note: Dimensions and specifications are subject to change without notice.