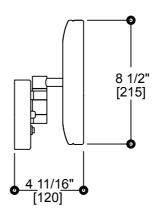

# KARTNERS BATHROOM ACCESSORIES+

### PRODUCT SPECIFICATION SHEET

# **COSMETIC MIRRORS**

8.5" LED Mirror Magnification: 5X Item #: KCM-RD-8LD





#### **FEATURES**

On/Off Switch

120 Volts

Hardwired

White LED lighting

5X magnification

Modern styling

Durable finishes

Concealed installation

## WARRANTY

Lifetime limited (Residential use) One year (Commercial use)

#### FINISHES STOCKED IN

Polished Chrome (99)

Brushed Nickel (81)

SPECIAL FINISHES AVAILABLE FOR LARGE PRODUCT ORDERS BY REQUEST

MOUNTING HARDWARE Mounting kit included







Note: Dimensions and specifications are subject to change without notice.