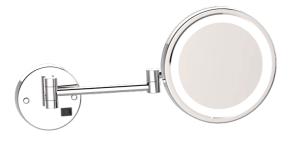

# **COSMETIC MIRRORS**

8.5" LED Mirror Magnification: 5X Item #: KCM-RD-8LD

#### **FEATURES**

On/Off Switch

120 Volts

Hardwired

White LED lighting

5X magnification

Modern styling

Durable finishes