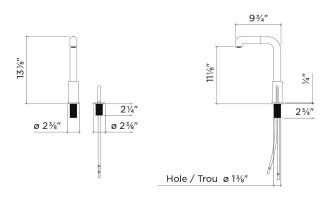

# 306211 | LATITUDE

### TOPMOUNT WITH REMOTE SINGLE LEVER KITCHEN FAUCET

## **Specifications**

Model306211CollectionLatitudeFinishBrushed Nickel

#### **Features**

- Made in Italy
- Solid brass construction
- Available in two finishes
- Double hole installation
- 110° swivel spout
- Pull-out dual jet spray head
- Locking spray jet mode
- $\bullet \ \mathsf{Descaling} \ \mathsf{system}, \mathsf{for} \ \mathsf{easy} \ \mathsf{cleaning} \\$
- 8" projection
- Backward (30°) and bilateral (45°) lever handle rotation
- Braided stainless steel water supply hoses 18" long, with 3/8" fittings
- 2,2 gpm (8,3 L/min.) flow rate aerator
- Ceramic cartridge
- ASME A112.18.1 / CSA B125.1 (pending)
- NSF / ANSI 61 compliant, low lead content
- ADA compliant