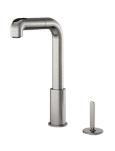

# 306211 | LATITUDE

### TOPMOUNT WITH REMOTE SINGLE LEVER KITCHEN FAUCET

## **Specifications**

Model306211CollectionLatitudeFinishBrushed Nickel

#### **Features**

- Made in Italy
- Solid brass construction
- Available in two finishes
- Double hole installation
- 110° swivel spout
- Pull-out dual jet spray head
- Locking spray jet mode
- $\bullet \ \mathsf{Descaling} \ \mathsf{system}, \mathsf{for} \ \mathsf{easy} \ \mathsf{cleaning} \\$
- 8" projection
- Backward (30°) and bilateral (45°) lever handle rotation
- Braided stainless steel water supply hoses 18" long, with 3/8" fittings
- 2,2 gpm (8,3 L/min.) flow rate aerator
- Ceramic cartridge
- ASME A112.18.1 / CSA B125.1 (pending)
- NSF / ANSI 61 compliant, low lead content
- ADA compliant