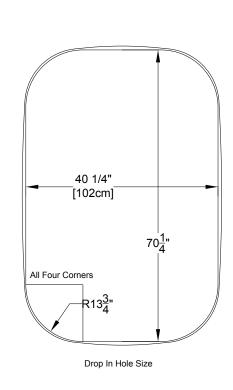

| Drop-in-Hole Size:       | See Diagram           |
|--------------------------|-----------------------|
| Operating Capacity:      | 58 Gal.               |
| Overflow Capacity:       | 84 Gal.               |
| Floor Loading / sq.ft.   |                       |
| (WP/Soaking):            | 50.0 / 48.7 lbs.      |
| Carton Wt. (WP/Soaking): | 130 / 110 lbs.        |
| Cube:                    | 48.0 ft. <sup>3</sup> |

**Note:** The pump extends approximately 1" past the end radius of the bath. This requires angling the bath into the drop-in hole.

**Construction:** Fiberglass reinforced acrylic bath with Level Form<sup>™</sup> full-support base.

Note: Dimensional Tolerances: +1/4"

A 120V system that includes a quiet 1-1/2 HP, 1-speed whirlpool pump, an electronic control, and a 20-minute timer. The keypad also operates the optional Jetted Neck Pillow.