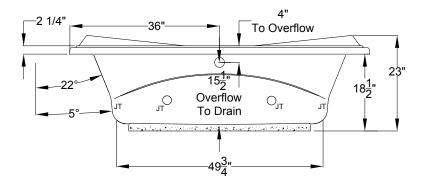

| Drop-in-Hole Size:       | See Diagram           |
|--------------------------|-----------------------|
| Operating Capacity:      | 58 Gal.               |
| Overflow Capacity:       | 84 Gal.               |
| Floor Loading / sq.ft.   |                       |
| (WP/Soaking):            | 50.0 / 48.7 lbs.      |
| Carton Wt. (WP/Soaking): | 130 / 110 lbs.        |
| Cube:                    | 48.0 ft. <sup>3</sup> |

**Note:** The pump extends approximately 1" past the end radius of the bath. This requires angling the bath into the drop-in hole.

**Construction:** Fiberglass reinforced acrylic bath with Level Form<sup>™</sup> full-support base.

Note: Dimensional Tolerances: +1/4"

A 120V system that includes a quiet 1-1/2 HP, 1-speed whirlpool pump, an electronic control, and a 20-minute timer. The keypad also operates the optional Jetted Neck Pillow.