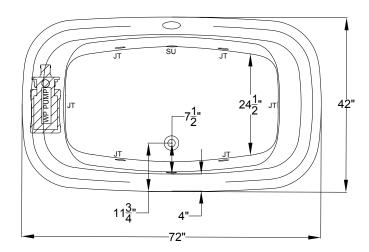

| Drop-in-Hole Size:       | See Diagram           |
|--------------------------|-----------------------|
| Operating Capacity:      | 58 Gal.               |
| Overflow Capacity:       | 84 Gal.               |
| Floor Loading / sq.ft.   |                       |
| (WP/Soaking):            | 50.0 / 48.7 lbs.      |
| Carton Wt. (WP/Soaking): | 130 / 110 lbs.        |
| Cube:                    | 48.0 ft. <sup>3</sup> |

**Note:** The pump extends approximately 1" past the end radius of the bath. This requires angling the bath into the drop-in hole.

**Construction:** Fiberglass reinforced acrylic bath with Level Form<sup>™</sup> full-support base.

Note: Dimensional Tolerances: +1/4"

A 120V system that includes a quiet 1-1/2 HP, 1-speed whirlpool pump, an electronic control, and a 20-minute timer. The keypad also operates the optional Jetted Neck Pillow.