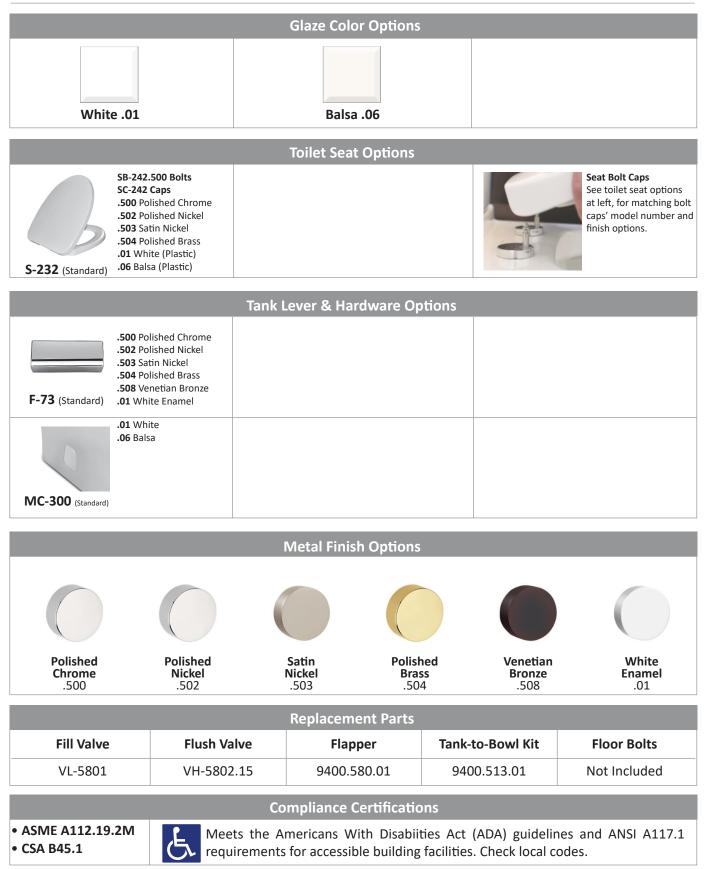

ce, gravity flush
- 1.28 gallons (4.8 liters) per flush -EPA WaterSense, high-efficiency toilet (HET)
- Fully glazed, 2-1/8" internal trapway
- Oversized 3" flush valve
- Large 9" x 7" water surface area and optimized rim jets, for an exceptionally clean bowl

#### **Accessories Included**

- Silent Close, guick-release seat and cover
- Solid metal trip lever, Polished Chrome finish
- Bolt alcove cover tiles (set of 2)

#### **Quality Assurance**

- Factory flush-tested
- · Limited lifetime product warranty





**IMPORTANT:** Dimensions are nominal and may vary within the range of tolerance per NSI Standard A112.19.2. These measurements are subject to change. No responsibility is assumed for use of superseded or voided pages.

## **Dimensional Diagram**

#### **PRODUCT OPTIONS & PARTS**