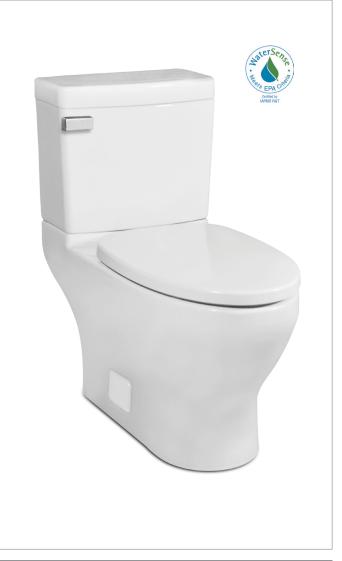

### **CADENCE II**

**Two-Piece Toilet, CEL** 

C-3170-II Bowl, T-3170-F Front-mount Lever Tank

#### **Product Features**

- Vitreous china two-piece toilet, with skirted trapway
- Chair-height (16-1/2"), compact-elongated bowl
- MicroGlaze<sup>™</sup> anti-microbial, stain-resistant glaze
- 12" (305mm) rough-in

#### **EcoQUATTRO™ Flushing System**

- High-performance, gravity flush
- 1.28 gallons (4.8 liters) per flush -EPA WaterSense, high-efficiency toilet (HET)
- Fully glazed, 2-1/8" internal trapway
- Oversized 3" flush valve
- Large 9" x 7" water surface area and optimized rim jets, for an exceptionally clean bowl

#### **Accessories Included**

- Silent Close, guick-release seat and cover
- Solid metal trip lever, Polished Chrome finish
- Bolt alcove cover tiles (set of 2)