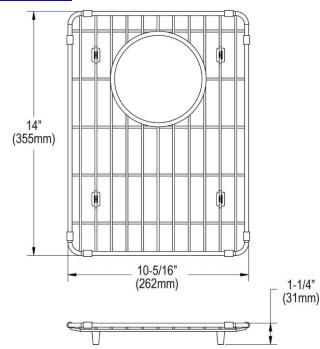

## Elkay Stainless Steel 10-5/16" x 14" x 1-1/4" Bottom Grid Model(s) LKOBG1216SS

## **PRODUCT SPECIFICATIONS**

Elkay Stainless Steel 10-5/16" x 14" x 1-1/4" Bottom Grid. Overall dimensions are 10-5/16" x 14" x 1-1/4".

Made of Stainless Steel

| Material:          | Stainless Steel         |
|--------------------|-------------------------|
| Dimensions:        | 10-5/16" x 14" x 1-1/4" |
| Fits Bowl Size(s): | 16-1/2" x 16-1/2"       |

Special Note: For bowls with rear center drain opening.