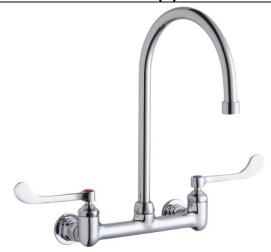

# Elkay Scrub/Handwash 8" Centerset Wall Mount Faucet w/8" Gooseneck Spout 6" Wristblade Handles 1/2in Offset Inlet

Model(s) LK940GN08T6H

### PRODUCT SPECIFICATIONS

Elkay Scrub/Handwash 8" Centerset Wall Mount Faucet w/8" Gooseneck Spout 6" Wristblade Handles 1/2in Offset Inlet. Faucet has a flow rate of 1.5 GPM, and is made of Chrome-plated Brass material, with a Quarter Turn Ceramic Disc valve. Faucet requires 2 faucet holes.

| Mounting Type:      | Wall Mount                                                    |
|---------------------|---------------------------------------------------------------|
| Special Features:   | Low Flow Solid Brass Construction Spout Swing Restriction Pin |
|                     | 1/2" Adjustable Inlets                                        |
| Finish:             | Chrome (CR)                                                   |
| Handle Type:        | 6" Wristblade Handle                                          |
| Deck Clearance:     | 9"                                                            |
| Spout Reach:        | 8"                                                            |
| Spout Height:       | 14-1/2"                                                       |
| Hole Drillings:     | 2                                                             |
| Material:           | Chrome-plated Brass                                           |
| Valve Type:         | Quarter Turn Ceramic Disc                                     |
| Valve Connection:   | 1/2" NPT Female                                               |
| Flow Rate:          | 1.5 GPM                                                       |
| Faucet Hole Spread: | 8                                                             |
| Spout Type:         | Gooseneck                                                     |