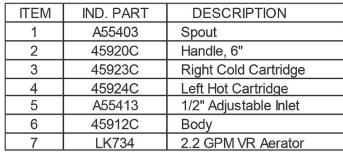

**Special Note:** 1.5 GPM VR aerator installed with 2.2 and .5 GPM inserts included