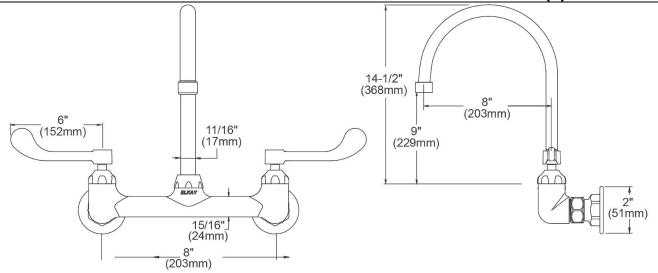

| Mounting Type:      | Wall Mount                                                    |
|---------------------|---------------------------------------------------------------|
| Special Features:   | Low Flow Solid Brass Construction Spout Swing Restriction Pin |
|                     | 1/2" Adjustable Inlets                                        |
| Finish:             | Chrome (CR)                                                   |
| Handle Type:        | 6" Wristblade Handle                                          |
| Deck Clearance:     | 9"                                                            |
| Spout Reach:        | 8"                                                            |
| Spout Height:       | 14-1/2"                                                       |
| Hole Drillings:     | 2                                                             |
| Material:           | Chrome-plated Brass                                           |
| Valve Type:         | Quarter Turn Ceramic Disc                                     |
| Valve Connection:   | 1/2" NPT Female                                               |
| Flow Rate:          | 1.5 GPM                                                       |
| Faucet Hole Spread: | 8                                                             |
| Spout Type:         | Gooseneck                                                     |