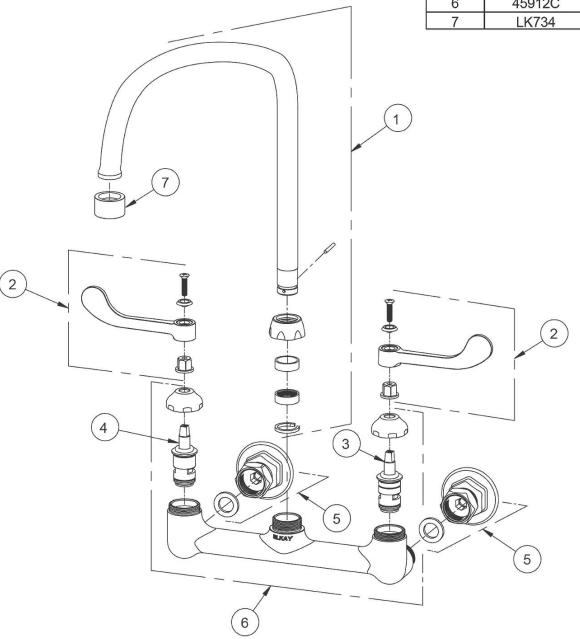

**Special Note:** 1.5 GPM VR aerator installed with 2.2 and .5 GPM inserts included