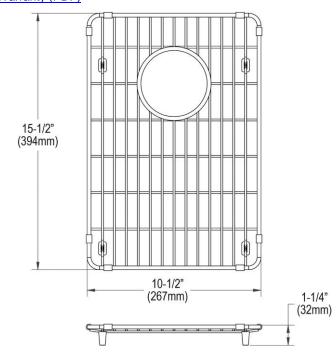

## PRODUCT SPECIFICATIONS

Elkay Crosstown Stainless Steel 10-1/2"x 15-1/2" x 1-1/4" Bottom Grid. Overall dimensions are 10-1/2" x 15-1/2" x 1-1/4".

Made of Stainless Steel

| Material:   | Stainless Steel            |
|-------------|----------------------------|
| Finish:     | Polished Stainless Steel   |
| Dimensions: | 10-1/2" x 15-1/2" x 1-1/4" |