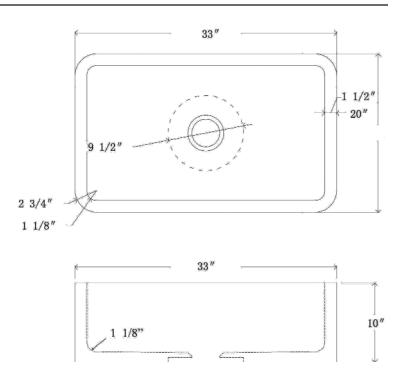

## 33" ACANTHA SINGLE BOWL FARMER SINK

Cat. No FSGSB4032

W: 33"

D: 20"

H: 10"

\*Please do NOT cut hole without template or actual product.

## **Interior Dimensions:**

Basin Interior: 30" W x17" D

Basin Depth: 8-1/2"